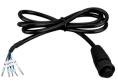

## Connector for Power/ RS-485/ Alarm Relay Output

## **Pin Assignments**

**Note 1:** Filter patches are not included for **DLW-1000**, **DLW-1100**, **DLW-1300** and other models without ventilation fans.