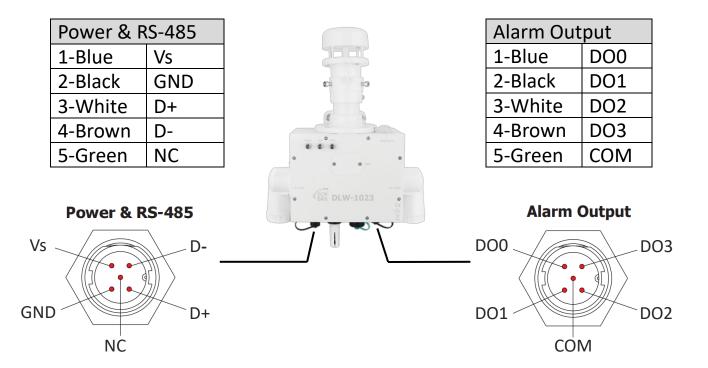

## **Pin Assignments**

**Note 1:** Filter patches are not included for **DLW-1000**, **DLW-1100**, **DLW-1300** and other models without ventilation fans.