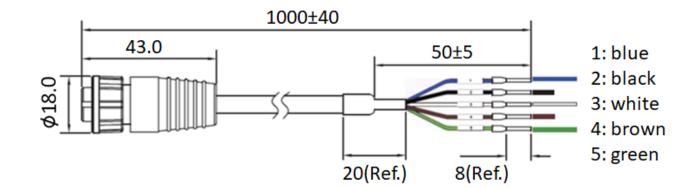

## Connector for Power/ RS-485/ Alarm Relay Output

## **Pin Assignments**

**Note 1:** Filter patches are not included for **DLW-1000**, **DLW-1100**, **DLW-1300** and other models without ventilation fans.