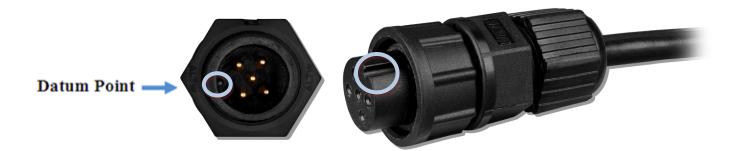

uide, the package includes the following items:



DLW-1xxx Series

•••

Filter x4 (Note 1)



4SIVW0000205 x2



CA-05BFFM-LL7A01 x2



4SASO-0001

**Technical Support** 

service@icpdas.com

www.icpdas.com

Resources

How to search for drivers, manuals and spec information on ICP DAS website.

• For Mobile Web

|             |                       | Q ), 🔊           |
|-------------|-----------------------|------------------|
|             | Model Name            | Q                |
|             | Google                | × २              |
| Web         |                       |                  |
| Model       | Name   ۹ Google       | × Q              |
| PRODUCTS SO | LUTIONS NEWS & EVENTS | SUPPORT CORPORAT |

• For Desktop Web

## Connector for Power/ RS-485/ Alarm Relay Output





## **Pin Assignments**



**Note 1:** Filter patches are not included for **DLW-1000**, **DLW-1100**, **DLW-1300** and other models without ventilation fans.